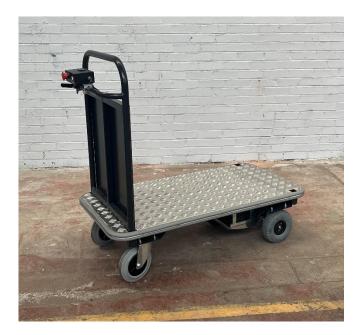

**ELECTRIC BATTERY POWERED PLATFORM TRUCK** 

ELLAND ROAD BRIGHOUSE

HD6 2RN

## SPECIFICATION

CAPACITY: 500KG **BED SIZE:** 1220 X 610 / 1500 X 800 MM BED HEIGHT: 320MM **BED OPTIONS:** ALUMINIUM CHEQUER PLATE / 12MM PHENOLIC HEX BOARD WHEELS: DRIVE WHEELS 200MM PNEUMATIC NON-MARKING, REAR CASTORS 200MM NON-MARKING 360 DEGREE SWIVEL BATTERY: 2X 20Ah LEAD ACID **RANGE:** 10KM **CHARGING:** 6 HOURS

VARIABLE SPEED, EMERGENCY STOP, ELECTRONIC BRAKE, FORWARD AND REVERSE, BATTERY CHARGE INDICATOR, CHARGER INCLUDED, FITTED WITH HEAVY DUTY, SOLID GREY PVC PROTECTIVE RUBBER AND **RADIUSED CORNERS TO PROTECT WALLS, DOORS, AND SHINS**