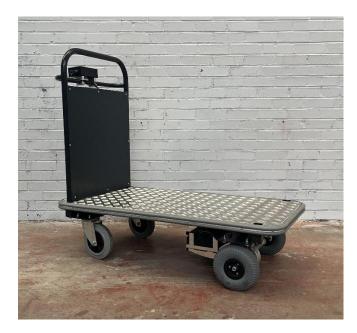

**ELECTRIC BATTERY POWERED PLATFORM TRUCK** 

ELLAND ROAD BRIGHOUSE

HD6 2RN

## SPECIFICATION

CAPACITY: 500KG **BED SIZE:** 1220 X 610 / 1500 X 800 MM BED HEIGHT: 320MM **BED OPTIONS:** ALUMINIUM CHEQUER PLATE / 12MM PHENOLIC HEX BOARD WHEELS: DRIVE WHEELS 200MM PNEUMATIC NON-MARKING, REAR CASTORS 200MM NON-MARKING 360 DEGREE SWIVEL BATTERY: 2X 20Ah LEAD ACID **RANGE:** 10KM **CHARGING:** 6 HOURS

VARIABLE SPEED, EMERGENCY STOP, ELECTRONIC BRAKE, FORWARD AND REVERSE, BATTERY CHARGE INDICATOR, CHARGER INCLUDED, FITTED WITH HEAVY DUTY, SOLID GREY PVC PROTECTIVE RUBBER AND **RADIUSED CORNERS TO PROTECT WALLS, DOORS, AND SHINS**