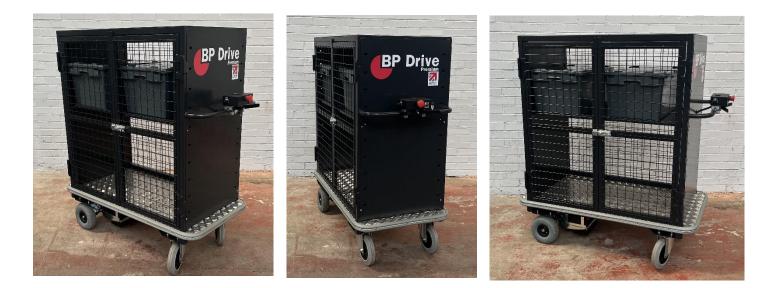

## **ELECTRIC BATTERY POWERED CAGE TROLLEY**

## SPECIFICATION

CAPACITY: 500KG (100KG/SHELF) BED SIZE: 1220 X 610 / 1500 X 800 MM BED HEIGHT: 320MM INTERNAL DIMENSIONS: 1015 X 580 X 1070 / 1295 X 770 X 1070 MM (L,W,H) SHELF SIZE: 1015 X 580 / 1295 X 770 MM BED OPTIONS: ALUMINIUM CHEQUER PLATE / 12MM PHENOLIC HEX BOARD WHEELS: DRIVE WHEELS 200MM PNEUMATIC NON-MARKING, REAR CASTORS 200MM NON-MARKING 360 DEGREE SWIVEL BATTERY: 2X 20Ah LEAD ACID RANGE: 10KM CHARGING: 6 HOURS

THIS MODEL FEATURES A LOCKABLE CAGE WITH SOLID STEEL TOP AND ENDS AND MESH BACK AND DOUBLE DOORS, AND AN ADJUSTABLE HEIGHT STEEL SHELF WHICH CAN BE ADJUSTED IN 100MM INCREMENTS, ADDITIONAL SHELVES CAN BE ADDED, IDEAL WHEN LOAD SAFETY AND SECURITY IS PARAMOUNT

VARIABLE SPEED, EMERGENCY STOP, ELECTRONIC BRAKE, FORWARD AND REVERSE, BATTERY CHARGE INDICATOR, CHARGER INCLUDED, FITTED WITH HEAVY DUTY, SOLID GREY PVC PROTECTIVE RUBBER AND RADIUSED CORNERS TO PROTECT WALLS, DOORS, AND SHINS