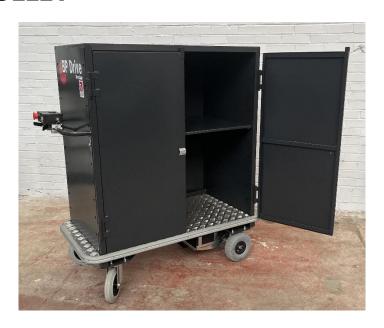

## **SPECIFICATION**

**CAPACITY:** 500KG (100KG/SHELF) **BED SIZE:** 1220 X 610 / 1500 X 800 MM

**BED HEIGHT:** 320MM

**INTERNAL DIMENSIONS:** 1015 X 580 X 1070 / 1295 X 770 X 1070 MM (L,W,H)

**SHELF SIZE**: 1015 X 580 / 1295 X 770 MM

THIS MODEL FEATURES A FULLY ENCLOSED TOP WITH SOLID STEEL TOP, ENDS, BACK AND DOUBLE DOORS, AND AN ADJUSTABLE HEIGHT STEEL SHELF WHICH CAN BE ADJUSTED IN 100MM INCREMENTS, ADDITIONAL SHELVES CAN BE ADDED, IDEAL WHEN LOAD SAFETY AND SECURITY IS PARAMOUNT