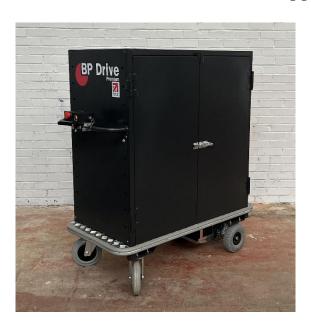

## ELECTRIC BATTERY POWERED FULLY ENCLOSED SECURE TROLLEY

THIS MODEL FEATURES A FULLY ENCLOSED TOP WITH SOLID STEEL TOP, ENDS, BACK AND DOUBLE DOORS, AND AN ADJUSTABLE HEIGHT STEEL SHELF WHICH CAN BE ADJUSTED IN 100MM INCREMENTS, ADDITIONAL SHELVES CAN BE ADDED, IDEAL WHEN LOAD SAFETY AND SECURITY IS PARAMOUNT

VARIABLE SPEED, EMERGENCY STOP, ELECTRONIC BRAKE, FORWARD AND REVERSE, BATTERY CHARGE INDICATOR, CHARGER INCLUDED, FITTED WITH HEAVY DUTY, SOLID GREY PVC PROTECTIVE RUBBER AND RADIUSED CORNERS TO PROTECT WALLS, DOORS, AND SHINS